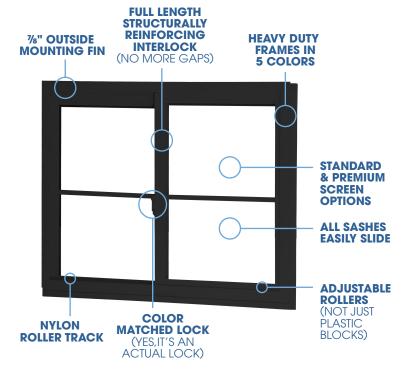

## THE DETAILS

Porch Conversions is delighted to announce the launch of our double and triple side sliding window. These heavy gauge aluminum frames allow you to span large openings easily. Designed with features typically found in vinyl windows like full length interlocks for stability, adjustable brass/nylon rollers, locking keeper & sash, and full screen.