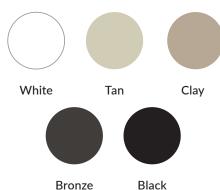

# Triple side slider Double side slider



### **Custom Made**

Windows and doors are tailormade in our facility to ensure a precision-engineered fit.



### **Range of Ventilation**

Slide them down for a nice breeze, or remove them for a full screened opening.



### **Easy to Clean**

Operable windows are removable for easy care and cleaning.

### **AVAILABLE FROM**









Find more by scanning the QR code or at the link below

porchconversions.com

Copyright 2023 ©



## Customize your look.

### Frame Colors →



### FlexiGlaze Colors →







Light Gray



Dark Gray



Bronze

### Screen Options →



Standard

Great for letting in a cool breeze.



Premium

Rip resistance with No-See-Um protection, but just as breezy.



Scan for more info on making your custom porch a reality.



# What is PORCH CONVERSIONS?

Custom made to fit every home, our window and door systems will revive the way you use your deck, patio, screen room, or porch by converting it to a new enjoyable space for more of the year. Forget the headaches of pollen, wind, or uncomfortable weather. Porch Conversions will transform your home by bringing the outdoors in.

We manufacture 3 or 4-tiered vertical windows or double or triple side slider windows, perfect for wider openings.

Learn more at porchconversions.com



### FlexiGla