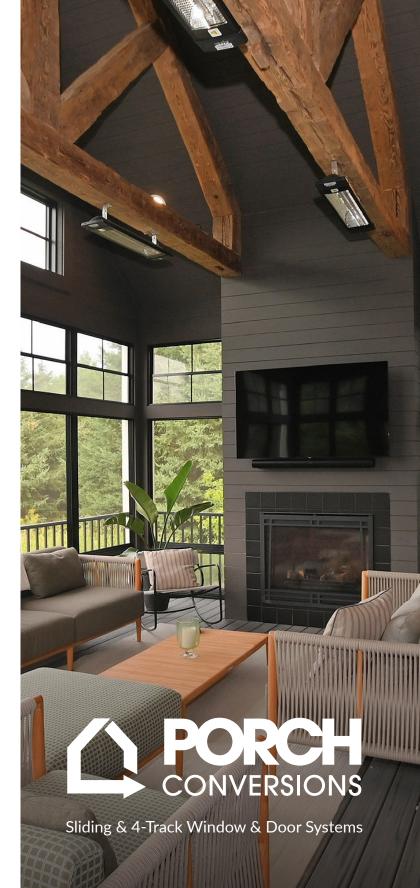

# What is PORCH CONVERSIONS?

Custom made to fit every home, our window and door systems will revive the way you use your deck, patio, screen room, or porch by converting it to a new enjoyable space for more of the year. Forget the headaches of pollen, wind, or uncomfortable weather. Porch Conversions will transform your home by bringing the outdoors in.

We manufacture 3 or 4-tiered vertical windows or double or triple side slider windows, perfect for wider openings.

Learn more at porchconversions.com

### FlexiGlaze →

FlexiGlaze is not glass! Rather, it's a high-tech transparent flexible membrane that provides protection from the elements as well as safety from hazards like golf balls, baseballs, and even hail. FlexiGlaze is the ideal porch enclosure solution.