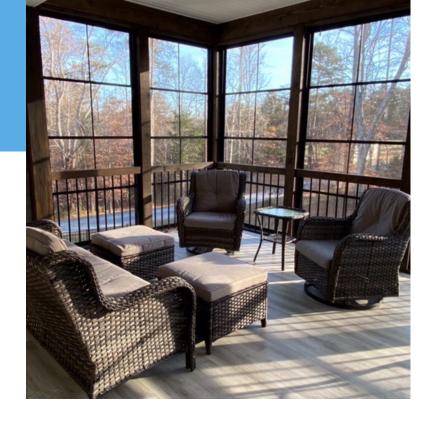

# What is PORCH CONVERSIONS?

Custom made to fit every home, our window and door systems will revive the way you use your deck, patio, screen room, or porch by converting it to a new enjoyable space for more of the year. Forget the headaches of pollen, wind, or uncomfortable weather. Porch Conversions will transform your home by bringing the outdoors in.

We manufacture 3 or 4-tiered vertical windows or double or triple side slider windows, perfect for wider openings.

Learn more at porchconversions.com