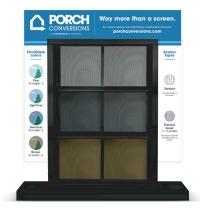

## **WINDOW SAMPLES**

| Product                               | Description                                                                                                                                                                                                    | Price | Quantity |
|---------------------------------------|----------------------------------------------------------------------------------------------------------------------------------------------------------------------------------------------------------------|-------|----------|
| Porch<br>Conversions<br>Window Sample | A 36" x 28" display with three sashes containing clear, dark gray, and bronze vinyl, and Premium Screen installed.  Display includes three detachable infographic boards and a wooden 21.5" x 11" x 1.5" base. | \$75  |          |