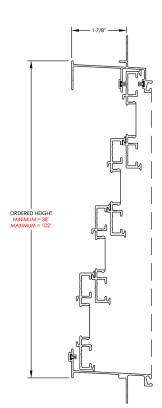

#### by **LIVINGSPACE** SUNROOMS®

## ARCHITECTURAL PACK





## SILL LEVELING w/ PRC



NOTE: THIS METHOD / MATERIAL COMBINATION CAN BE USED TO LEVEL HEADERS, OR TO PLUMB POSTS AS NEEDED IN ANY VERTICAL OR HORIZONTAL ORIENTATION





#### Vertical

### Horizontal 1 window





#### 2 or more windows (Twin/Triple Pack)







### Vertical



### Horizontal 1 window



#### 2 or more windows (Twin/Triple Pack)





## **MULLED UNIT ASSEMBLIES**

### Vertical sections





## **MULLED UNIT ASSEMBLIES**

### Horizontal sections

### Twin Pack





### Window section



# 2/3/4-Track Window Sections

#### Horizontal sections















ORDERED FRAME SIZE

 $MINIMUM = 30'' W \times 72'' H$ 

MAXIMUM = 42" W x 96" H

#### Horizontal





## **Single Door Sections**



### **French Door Sections**



#### Horizontal





### **French Door Sections**