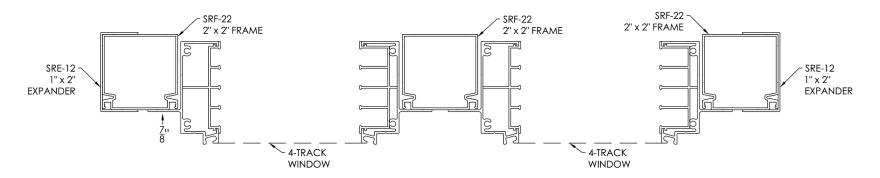

#### Horizontal sections

ORDERED FRAME SIZE

 $MINIMUM = 30'' W \times 72'' H$ 

MAXIMUM = 42" W x 96" H