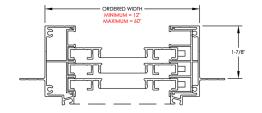

#### by **LIVINGSPACE** SUNROOMS®

## ARCHITECTURAL PACK





## SILL LEVELING w/ PRC



NOTE: THIS METHOD / MATERIAL COMBINATION CAN BE USED TO LEVEL HEADERS, OR TO PLUMB POSTS AS NEEDED IN ANY VERTICAL OR HORIZONTAL ORIENTATION





#### Vertical

### Horizontal 1 window





#### 2 or more windows (Twin/Triple Pack)







### Vertical



### Horizontal 1 window



#### 2 or more windows (Twin/Triple Pack)





## **MULLED UNIT ASSEMBLIES**

### Vertical sections





## **MULLED UNIT ASSEMBLIES**

### Horizontal sections

### Twin Pack





### Window section



# 2/3/4-Track Window Sections

#### Horizontal sections















ORDERED FRAME SIZE

 $MINIMUM = 30'' W \times 72'' H$ 

MAXIMUM = 42" W x 96" H

#### Horizontal





## **Single Door Sections**



### **French Door Sections**



#### Horizontal





### **French Door Sections**