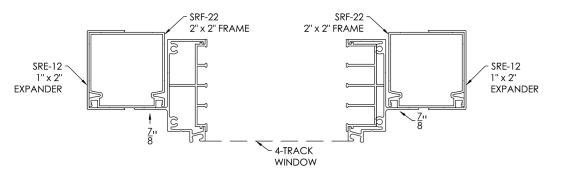

#### Horizontal sections

ORDERED FRAME SIZE

 $MINIMUM = 30'' W \times 72'' H$ 

MAXIMUM = 42" W x 96" H