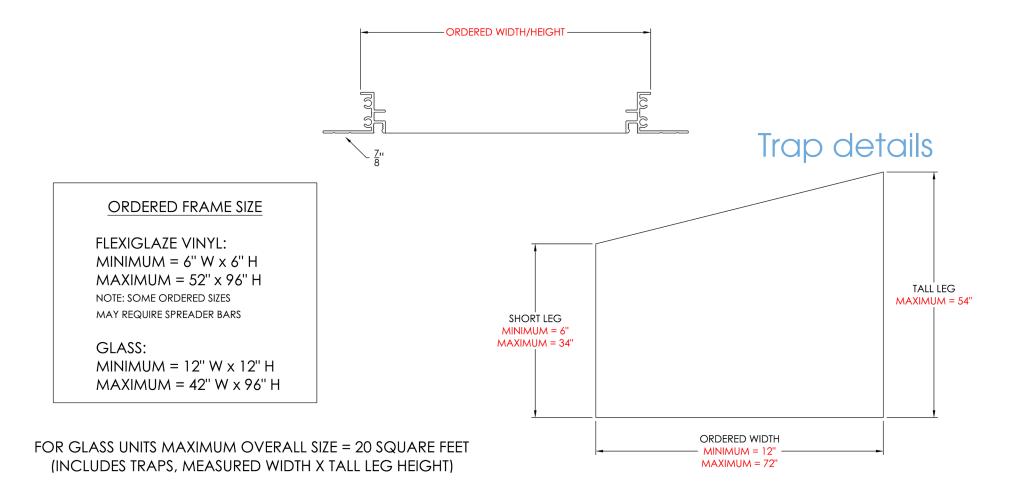

#### by **LIVINGSPACE** SUNROOMS®

## ARCHITECTURAL PACK





## SILL LEVELING w/ PRC



NOTE: THIS METHOD / MATERIAL COMBINATION CAN BE USED TO LEVEL HEADERS, OR TO PLUMB POSTS AS NEEDED IN ANY VERTICAL OR HORIZONTAL ORIENTATION





#### Vertical

### Horizontal 1 window





#### 2 or more windows (Twin/Triple Pack)







### Vertical



### Horizontal 1 window



#### 2 or more windows (Twin/Triple Pack)





## **MULLED UNIT ASSEMBLIES**

### Vertical sections





## **MULLED UNIT ASSEMBLIES**

### Horizontal sections

### Twin Pack





### Window section



# 2/3/4-Track Window Sections

#### Horizontal sections















ORDERED FRAME SIZE

 $MINIMUM = 30'' W \times 72'' H$ 

MAXIMUM = 42" W x 96" H

#### Horizontal





## **Single Door Sections**



### **French Door Sections**



#### Horizontal





### **French Door Sections**