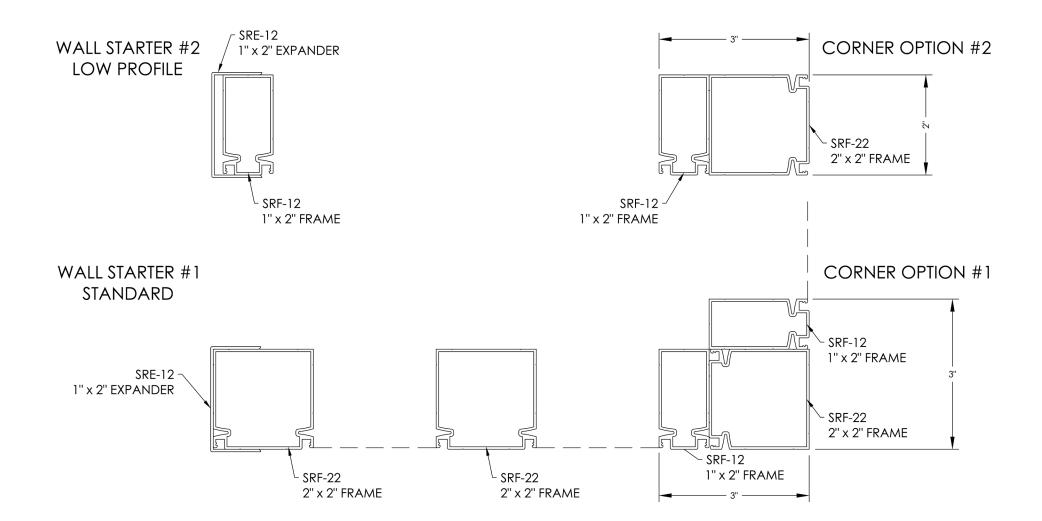

#### by **LIVINGSPACE** SUNROOMS®

## ARCHITECTURAL PACK





## SILL LEVELING w/ PRC



NOTE: THIS METHOD / MATERIAL COMBINATION CAN BE USED TO LEVEL HEADERS, OR TO PLUMB POSTS AS NEEDED IN ANY VERTICAL OR HORIZONTAL ORIENTATION





#### Vertical

### Horizontal 1 window





#### 2 or more windows (Twin/Triple Pack)







### Vertical



### Horizontal 1 window



#### 2 or more windows (Twin/Triple Pack)





## **MULLED UNIT ASSEMBLIES**

### Vertical sections





## **MULLED UNIT ASSEMBLIES**

### Horizontal sections

### Twin Pack





### Window section



# 2/3/4-Track Window Sections

#### Horizontal sections















ORDERED FRAME SIZE

 $MINIMUM = 30'' W \times 72'' H$ 

MAXIMUM = 42" W x 96" H

#### Horizontal





## **Single Door Sections**



### **French Door Sections**



#### Horizontal





### **French Door Sections**