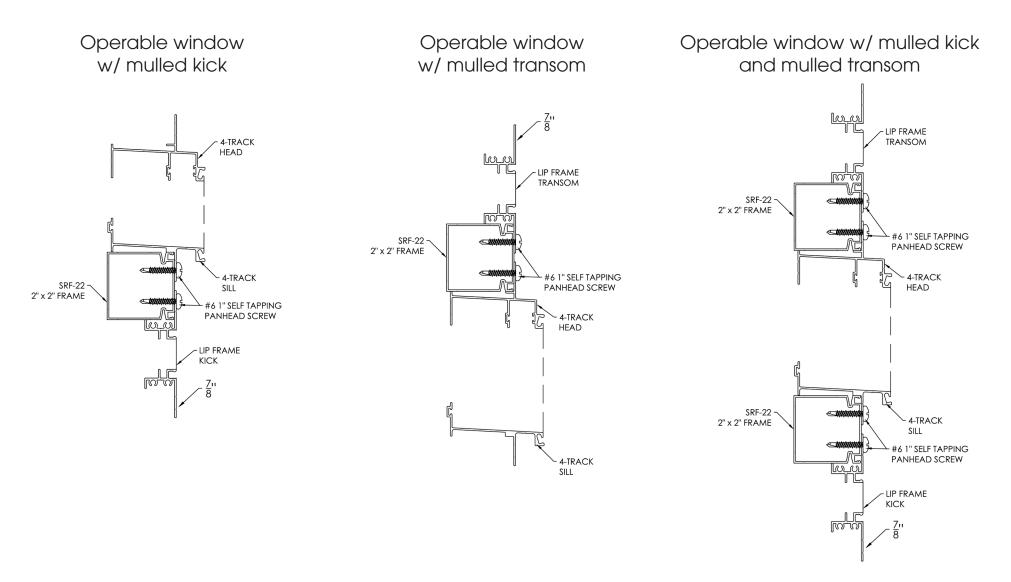

#### by **LIVINGSPACE** SUNROOMS®

## ARCHITECTURAL PACK





## SILL LEVELING w/ PRC



NOTE: THIS METHOD / MATERIAL COMBINATION CAN BE USED TO LEVEL HEADERS, OR TO PLUMB POSTS AS NEEDED IN ANY VERTICAL OR HORIZONTAL ORIENTATION





#### Vertical

### Horizontal 1 window





#### 2 or more windows (Twin/Triple Pack)







### Vertical



### Horizontal 1 window



#### 2 or more windows (Twin/Triple Pack)





## **MULLED UNIT ASSEMBLIES**

### Vertical sections





## **MULLED UNIT ASSEMBLIES**

### Horizontal sections

### Twin Pack





### Window section



# 2/3/4-Track Window Sections

#### Horizontal sections















ORDERED FRAME SIZE

 $MINIMUM = 30'' W \times 72'' H$ 

MAXIMUM = 42" W x 96" H

#### Horizontal





## **Single Door Sections**



### **French Door Sections**



#### Horizontal





### **French Door Sections**