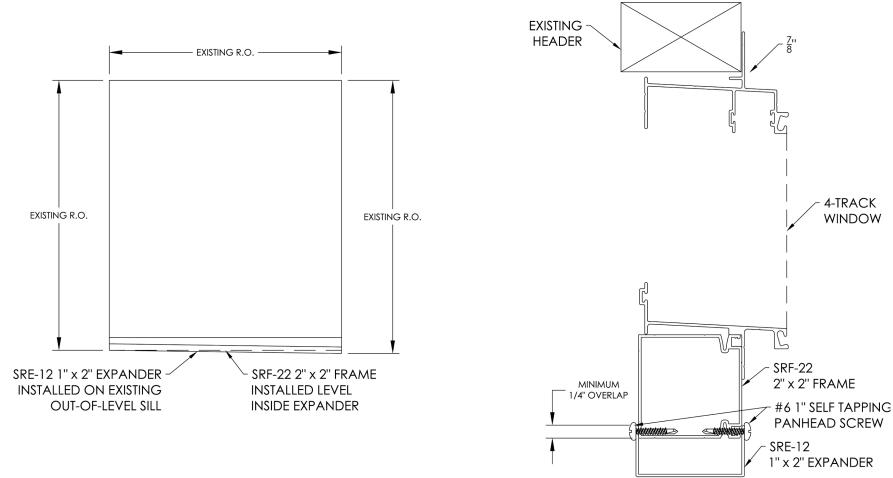

## SILL LEVELING w/ PRC

NOTE: THIS METHOD / MATERIAL COMBINATION CAN BE USED TO LEVEL HEADERS, OR TO PLUMB POSTS AS NEEDED IN ANY VERTICAL OR HORIZONTAL ORIENTATION

#### Vertical