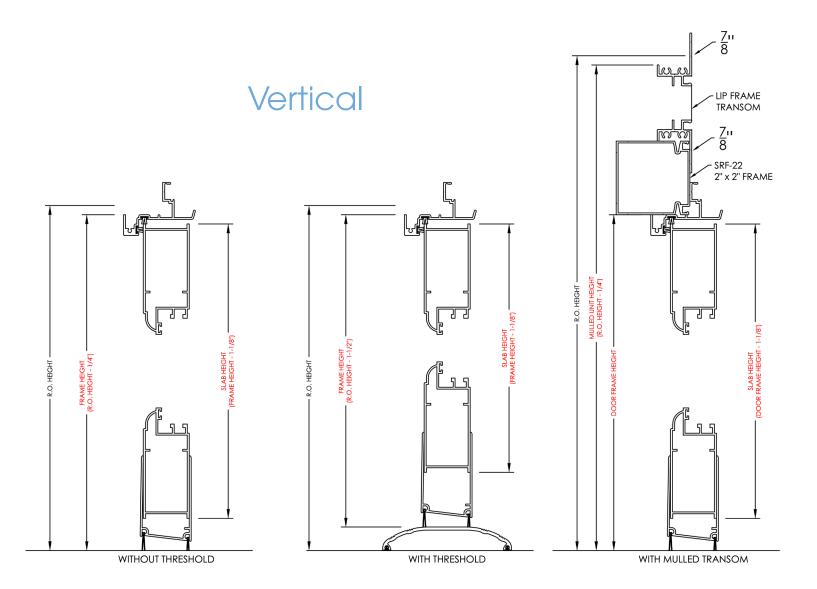

## SILL LEVELING w/ PRC



NOTE: THIS METHOD / MATERIAL COMBINATION CAN BE USED TO LEVEL HEADERS, OR TO PLUMB POSTS AS NEEDED IN ANY VERTICAL OR HORIZONTAL ORIENTATION





#### Vertical

### Horizontal 1 window





#### 2 or more windows (Twin/Triple Pack)







### Vertical



### Horizontal 1 window



#### 2 or more windows (Twin/Triple Pack)





## **MULLED UNIT ASSEMBLIES**

### Vertical sections





## **MULLED UNIT ASSEMBLIES**

### Horizontal sections

### Twin Pack





### Window section



# 2/3/4-Track Window Sections

#### Horizontal sections















ORDERED FRAME SIZE

 $MINIMUM = 30'' W \times 72'' H$ 

MAXIMUM = 42" W x 96" H

#### Horizontal





## **Single Door Sections**



### **French Door Sections**



#### Horizontal





### **French Door Sections**