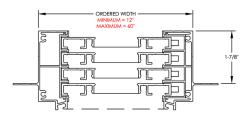

#### by **LIVINGSPACE** SUNROOMS®

## ARCHITECTURAL PACK





## SILL LEVELING w/ PRC



NOTE: THIS METHOD / MATERIAL COMBINATION CAN BE USED TO LEVEL HEADERS, OR TO PLUMB POSTS AS NEEDED IN ANY VERTICAL OR HORIZONTAL ORIENTATION





#### Vertical

### Horizontal 1 window





#### 2 or more windows (Twin/Triple Pack)







### Vertical



### Horizontal 1 window



#### 2 or more windows (Twin/Triple Pack)





## **MULLED UNIT ASSEMBLIES**

### Vertical sections





## **MULLED UNIT ASSEMBLIES**

### Horizontal sections

### Twin Pack





### Window section



# 2/3/4-Track Window Sections

#### Horizontal sections















ORDERED FRAME SIZE

 $MINIMUM = 30'' W \times 72'' H$ 

MAXIMUM = 42" W x 96" H

#### Horizontal





## **Single Door Sections**



### **French Door Sections**



#### Horizontal





### **French Door Sections**