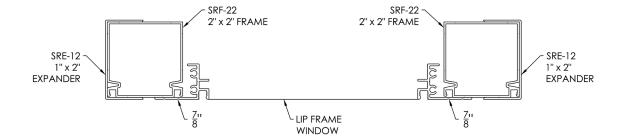

# 2/3/4-Track Window Sections

#### Horizontal sections

ORDERED FRAME SIZE

 $MINIMUM = 30'' W \times 72'' H$ 

MAXIMUM = 42" W x 96" H