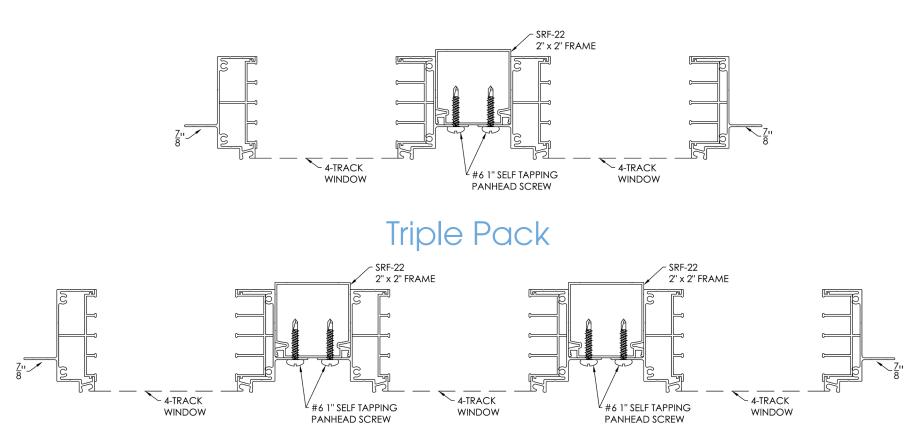

#### by **LIVINGSPACE** SUNROOMS®

## ARCHITECTURAL PACK





## SILL LEVELING w/ PRC



NOTE: THIS METHOD / MATERIAL COMBINATION CAN BE USED TO LEVEL HEADERS, OR TO PLUMB POSTS AS NEEDED IN ANY VERTICAL OR HORIZONTAL ORIENTATION





#### Vertical

### Horizontal 1 window





#### 2 or more windows (Twin/Triple Pack)







### Vertical



### Horizontal 1 window



#### 2 or more windows (Twin/Triple Pack)





## **MULLED UNIT ASSEMBLIES**

### Vertical sections





## **MULLED UNIT ASSEMBLIES**

### Horizontal sections

### Twin Pack





### Window section



# 2/3/4-Track Window Sections

#### Horizontal sections















ORDERED FRAME SIZE

 $MINIMUM = 30'' W \times 72'' H$ 

MAXIMUM = 42" W x 96" H

#### Horizontal





## **Single Door Sections**



### **French Door Sections**



#### Horizontal





### **French Door Sections**