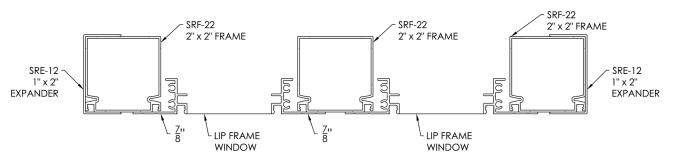

#### Horizontal sections

ORDERED FRAME SIZE

 $MINIMUM = 30'' W \times 72'' H$ 

MAXIMUM = 42" W x 96" H