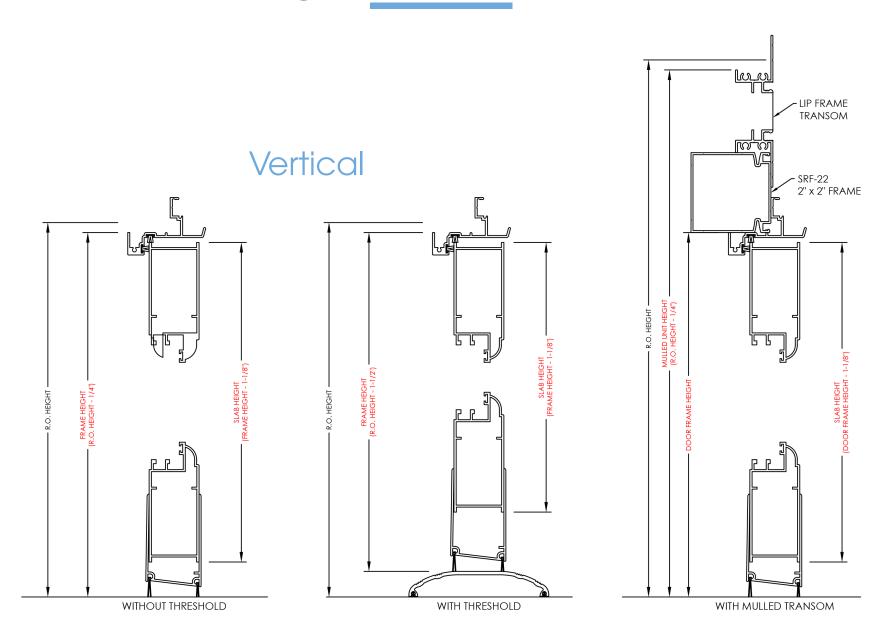

#### by **LIVINGSPACE** SUNROOMS®

## ARCHITECTURAL PACK





## SILL LEVELING w/ PRC



NOTE: THIS METHOD / MATERIAL COMBINATION CAN BE USED TO LEVEL HEADERS, OR TO PLUMB POSTS AS NEEDED IN ANY VERTICAL OR HORIZONTAL ORIENTATION





#### Vertical

### Horizontal 1 window





#### 2 or more windows (Twin/Triple Pack)







### Vertical



### Horizontal 1 window



#### 2 or more windows (Twin/Triple Pack)





## **MULLED UNIT ASSEMBLIES**

### Vertical sections





## **MULLED UNIT ASSEMBLIES**

### Horizontal sections

### Twin Pack





### Window section



# 2/3/4-Track Window Sections

#### Horizontal sections















ORDERED FRAME SIZE

 $MINIMUM = 30'' W \times 72'' H$ 

MAXIMUM = 42" W x 96" H

#### Horizontal





## **Single Door Sections**



### **French Door Sections**



#### Horizontal





### **French Door Sections**