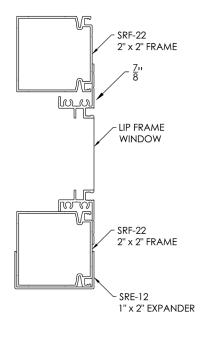

# 2/3/4-Track Window Sections

#### Horizontal sections

ORDERED FRAME SIZE

 $MINIMUM = 30'' W \times 72'' H$ 

MAXIMUM = 42" W x 96" H