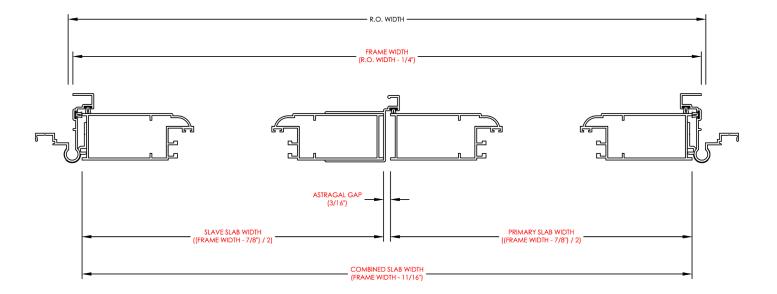

NROOMS®

## ARCHITECTURAL PACK





## SILL LEVELING w/ PRC



NOTE: THIS METHOD / MATERIAL COMBINATION CAN BE USED TO LEVEL HEADERS, OR TO PLUMB POSTS AS NEEDED IN ANY VERTICAL OR HORIZONTAL ORIENTATION





#### Vertical

### Horizontal 1 window





#### 2 or more windows (Twin/Triple Pack)







### Vertical



### Horizontal 1 window



#### 2 or more windows (Twin/Triple Pack)





## **MULLED UNIT ASSEMBLIES**

### Vertical sections





## **MULLED UNIT ASSEMBLIES**

### Horizontal sections

### Twin Pack





### Window section



# 2/3/4-Track Window Sections

#### Horizontal sections















ORDERED FRAME SIZE

 $MINIMUM = 30'' W \times 72'' H$ 

MAXIMUM = 42" W x 96" H

#### Horizontal





## **Single Door Sections**



### **French Door Sections**



#### Horizontal





### **French Door Sections**