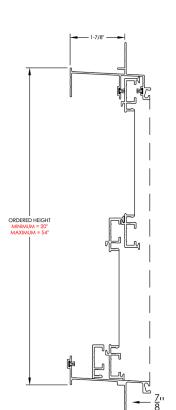

#### by **LIVINGSPACE** SUNROOMS®

## ARCHITECTURAL PACK





## SILL LEVELING w/ PRC



NOTE: THIS METHOD / MATERIAL COMBINATION CAN BE USED TO LEVEL HEADERS, OR TO PLUMB POSTS AS NEEDED IN ANY VERTICAL OR HORIZONTAL ORIENTATION





#### Vertical

### Horizontal 1 window





#### 2 or more windows (Twin/Triple Pack)







### Vertical



### Horizontal 1 window



#### 2 or more windows (Twin/Triple Pack)





## **MULLED UNIT ASSEMBLIES**

### Vertical sections





## **MULLED UNIT ASSEMBLIES**

### Horizontal sections

### Twin Pack





### Window section



# 2/3/4-Track Window Sections

#### Horizontal sections















ORDERED FRAME SIZE

 $MINIMUM = 30'' W \times 72'' H$ 

MAXIMUM = 42" W x 96" H

#### Horizontal





## **Single Door Sections**



### **French Door Sections**



#### Horizontal





### **French Door Sections**