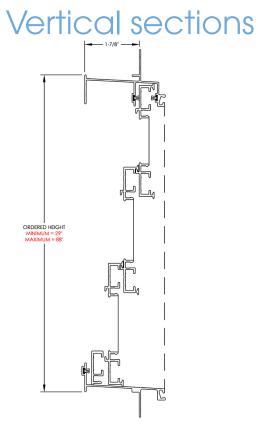

#### by **LIVINGSPACE** SUNROOMS®

## ARCHITECTURAL PACK





## SILL LEVELING w/ PRC



NOTE: THIS METHOD / MATERIAL COMBINATION CAN BE USED TO LEVEL HEADERS, OR TO PLUMB POSTS AS NEEDED IN ANY VERTICAL OR HORIZONTAL ORIENTATION





#### Vertical

### Horizontal 1 window





#### 2 or more windows (Twin/Triple Pack)







### Vertical



### Horizontal 1 window



#### 2 or more windows (Twin/Triple Pack)





## **MULLED UNIT ASSEMBLIES**

### Vertical sections





## **MULLED UNIT ASSEMBLIES**

### Horizontal sections

### Twin Pack





### Window section



# 2/3/4-Track Window Sections

#### Horizontal sections















ORDERED FRAME SIZE

 $MINIMUM = 30'' W \times 72'' H$ 

MAXIMUM = 42" W x 96" H

#### Horizontal





## **Single Door Sections**



### **French Door Sections**



#### Horizontal





### **French Door Sections**