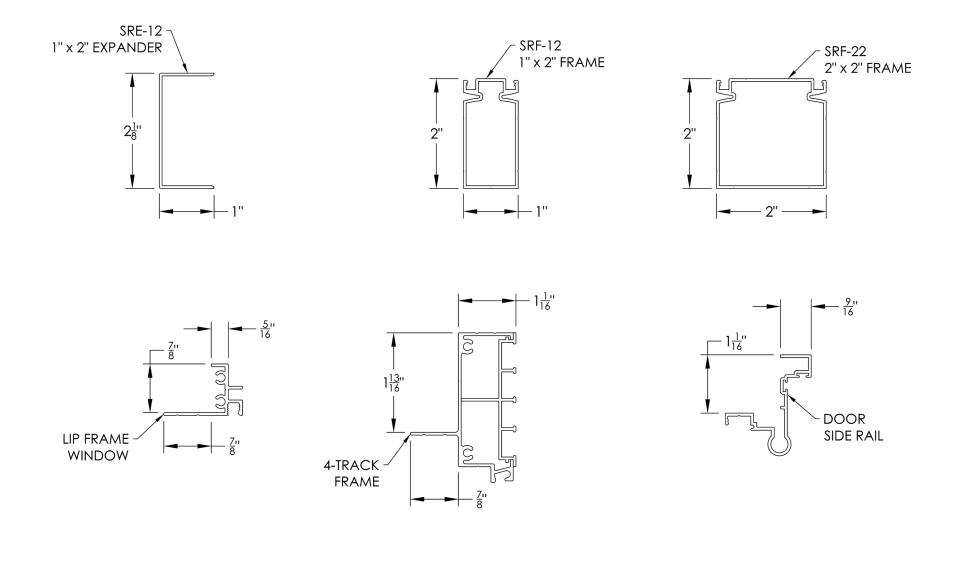

# 2/3/4-Track Window Sections

#### Horizontal sections

ORDERED FRAME SIZE

 $MINIMUM = 30'' W \times 72'' H$ 

MAXIMUM = 42" W x 96" H