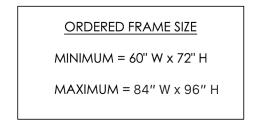

**LIVINGSPACE** SUNROOMS®

## ARCHITECTURAL PACK





## SILL LEVELING w/ PRC



NOTE: THIS METHOD / MATERIAL COMBINATION CAN BE USED TO LEVEL HEADERS, OR TO PLUMB POSTS AS NEEDED IN ANY VERTICAL OR HORIZONTAL ORIENTATION





#### Vertical

### Horizontal 1 window





#### 2 or more windows (Twin/Triple Pack)







### Vertical



### Horizontal 1 window



#### 2 or more windows (Twin/Triple Pack)





## **MULLED UNIT ASSEMBLIES**

### Vertical sections





## **MULLED UNIT ASSEMBLIES**

### Horizontal sections

### Twin Pack





### Window section



# 2/3/4-Track Window Sections

#### Horizontal sections















ORDERED FRAME SIZE

 $MINIMUM = 30'' W \times 72'' H$ 

MAXIMUM = 42" W x 96" H

#### Horizontal





## **Single Door Sections**



### **French Door Sections**



#### Horizontal





### **French Door Sections**