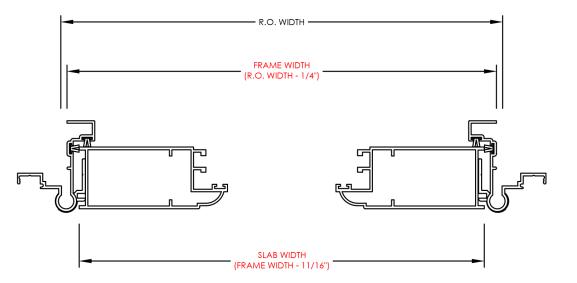

#### by **LIVINGSPACE** SUNROOMS®

## ARCHITECTURAL PACK





## SILL LEVELING w/ PRC



NOTE: THIS METHOD / MATERIAL COMBINATION CAN BE USED TO LEVEL HEADERS, OR TO PLUMB POSTS AS NEEDED IN ANY VERTICAL OR HORIZONTAL ORIENTATION





#### Vertical

### Horizontal 1 window





#### 2 or more windows (Twin/Triple Pack)







### Vertical



### Horizontal 1 window



#### 2 or more windows (Twin/Triple Pack)





## **MULLED UNIT ASSEMBLIES**

### Vertical sections





## **MULLED UNIT ASSEMBLIES**

### Horizontal sections

### Twin Pack





### Window section



# 2/3/4-Track Window Sections

#### Horizontal sections















ORDERED FRAME SIZE

 $MINIMUM = 30'' W \times 72'' H$ 

MAXIMUM = 42" W x 96" H

#### Horizontal





## **Single Door Sections**



### **French Door Sections**



#### Horizontal





### **French Door Sections**