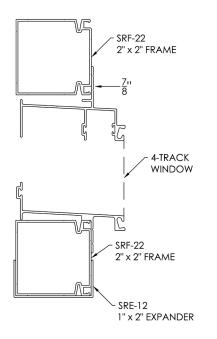

#### Horizontal sections

ORDERED FRAME SIZE

 $MINIMUM = 30'' W \times 72'' H$ 

MAXIMUM = 42" W x 96" H